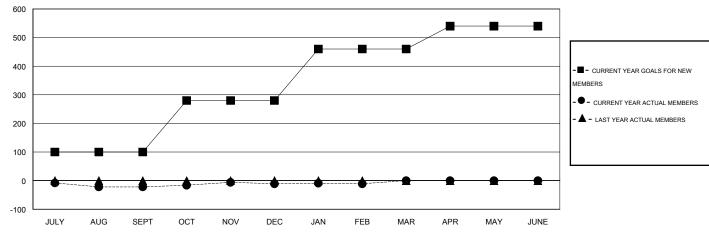

## GOALS AND ACTUAL MEMBERS CUMULATIVE

| DROPPED CLUBS: 0  DROPPED MEMBERS |         | 33 CLUBS OF 66 ADDED 1 OR MORE<br>NEW MEMBERS | GENDER DISTRIBUTION           MALE         1,324 (75.10%           FEMALE         439 (24.90%) | )          |
|-----------------------------------|---------|-----------------------------------------------|------------------------------------------------------------------------------------------------|------------|
| DECEASED CLUB CANCELLED           | 16<br>0 | CLICK HERE FOR HEALTH ASSESSMENT DATA         | FAMILY UNIT MEMBERS                                                                            | 290        |
| OTHER                             | 107     |                                               | HEAD OF HOUSEHOLD                                                                              | 142<br>148 |
| TOTAL                             | 123     |                                               | NON-HEAD OF HOUSEHOLD                                                                          | 140        |